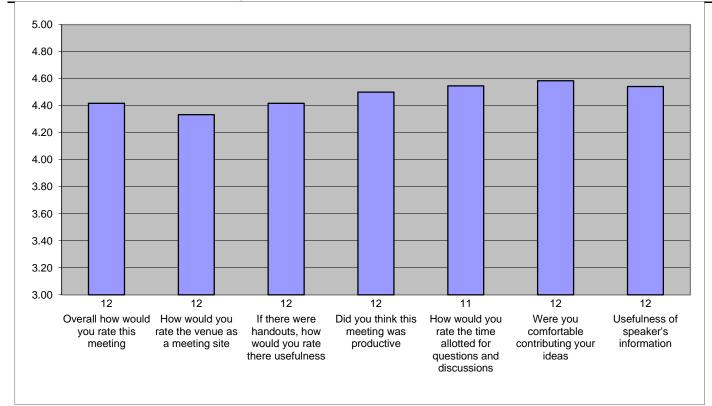

# Evaluation Summary - April 16, 2015

20 Participants 12 Signed Evaluations Returned\*