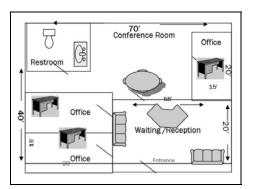

ATTACH A FLOOR PLAN. The floor plan (interior layout) must clearly show all proposed room configuration, within the home or building. The floor plan must be drawn to scale.

The fee for the new construction permit is \$415.00. Make Checks Payable to: VOLUSIA COUNTY HEALTH DEPT.

# Commercial Site Plan

Commercial Floor Plan