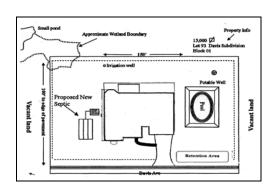

A COUNTY HEALTH DEPT.

After issuance the permit will be valid for 18 months.

<u>FOLLOWING INSTALLATION OF SEPTIC SYSTEM</u>, there may be additional inspections needed to final the septic system. These inspections may include but are not limited too: Plumbing to septic tank not connected, waterline not installed or left uncovered for inspection, final cover or lot grading, alarm installation for dosing tank or mound stabilization. Per Florida Administrative Code, if an inspector must return to verify compliance, a \$50.00 fee must be paid prior to each reinspection. Please consult your septic system contractor concerning timing of the construction inspection to avoid or reduce the number of reinspections you may need to gain final approval of the installation.

## Residential Site Plan



GREAT RM.

Residential Floor Plan

# Commercial Site Plan





Commercial Floor Plan



# STATE OF FLORIDA

| PERMIT NO. |  |
|------------|--|
| DATE PAID: |  |
| FEE PAID:  |  |
| RECEIPT #: |  |
|            |  |

| THE STATE OF                     | WE IN                                       | ONSITE<br>SYSTEM                                      | SEWA                                 | OF HEALTH<br>GE TREATMEI<br>FOR CONSTI                        |                                                      |                            | SAL                                                             | FEE P                   | AID                        | D:<br>:<br>:<br>#:     |   |
|----------------------------------|---------------------------------------------|-----------------------