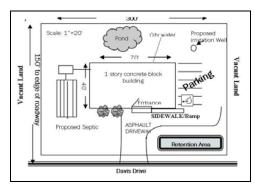

d for 18 months.

<u>FOLLOWING INSTALLATION OF SEPTIC SYSTEM</u>, there may be additional inspections needed to final the septic system. These inspections may include but are not limited too: Plumbing to septic tank not connected, waterline not installed or left uncovered for inspection, final cover or lot grading, alarm installation for dosing tank or mound stabilization. Per Florida Administrative Code, if an inspector must return to verify compliance, a \$50.00 fee must be paid prior to each reinspection. Please consult your septic system contractor concerning timing of the construction inspection to avoid or reduce the number of reinspections you may need to gain final approval of the installation.

## Residential Site Plan



GREAT RM.

Residential Floor Plan

# Commercial Site Plan





Commercial Floor Plan



# STATE OF FLORIDA

| PERMIT NO. |  |
|------------|--|
| DATE PAID: |  |
| FEE PAID:  |  |
| RECEIPT #: |  |
|            |  |

| THE STATE OF                     | WE IN                                       | ONSITE<br>SYSTEM                                      | SEWA                                 | OF HEALTH<br>GE TREATMEI<br>FOR CONSTI                        |                                                      |                            | SAL                                                             | FEE P                   | AID                        | D:<br>:<br>:<br>#:     |   |
|----------------------------------|---------------------------------------------|-------------------------------------------------------|----------------------------