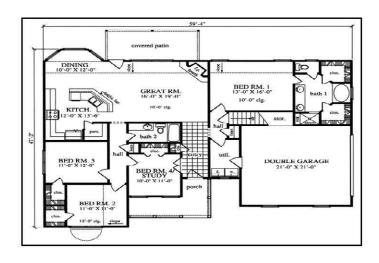

<u>ATTACH A FLOOR PLAN</u>. The floor plan must clearly show all existing and proposed outside wall dimensions, the existing and proposed room configuration within the home or building and any other features that will be added or changed. The floor plan must be to scale.