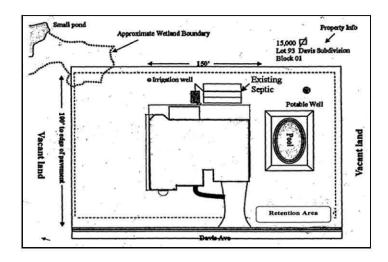

ATTACH A <u>SITE PLAN</u>: The site plan and all features shown on it <u>MUST BE DRAWN TO SCALE</u>, and must show lot dimensions, the location of the existing septic system on the lot, the existing and proposed building location, driveways, sidewalks, surface water bodies, storm-water drainage features, potable and non-potable wells. Surface water bodies, storm-water drainage features, potable and non-potable wells on neighboring properties must also be shown. If neighboring properties are vacant, write "<u>vacant land</u>" where applicable. The site plan <u>must</u> be signed by the applicant or authorized agent. The existing septic system area must be accessible and must be clearly marked.

- 1. Complete an application for an Existing Septic system approval. You will need to know the Parcel I.D. Number, size of the property, property legal description, property owner and address, zoning, source of drinking water and list the type of business(s) at the location. Also note on the application what the previous use or operation was for the building or suite in a multi-tenant building.
- 2. Submit with the application, a site plan drawn to scale of the property. The site plan must show where the septic system is located, any wells on the property and all buildings, parking areas, ditches, ponds or other surface water.
- 3. The septic tank must be pumped out and the pumper must complete form 4015 which is in the application package.
- 4. Pay the necessary approval fee. Any building that has been vacant for more than one year is required to have the septic system brought into compliance with the current code. Any system not meeting specific code setbacks, systems that have been paved over or under parking areas, systems in failure or systems that have been repaired without a permit, will not be approved and must be corrected prior to approval.